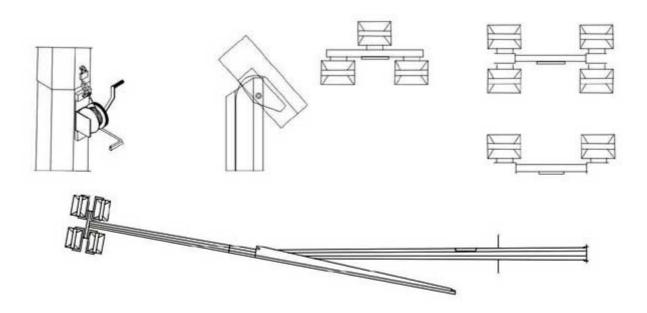

## Hinged Pole

Hinged pole specifications:

1. Hinged Pole Material: mild steel Q235 with yield strength 235 Mpa. Mild steel Q345 with yield strength 345 Mpa.

2. Welding penetration MIN 60%, American Lincoln welding flux, wire solder and soldering machine (automatic submerged arc welding)

- 3. Pole can be pulled down and up by a rope or winch.
- 4. Steel thickness max 6mm.
- 5. Finish: hot dip galvanized or powder coated.

Tips:

The pole lights are generally used for normal roads, but it is not very absolute, and the lighting configuration, such as the magnetic pole 10 lamps. of course, the two lamps are more illuminant than the power and the wider high bar.

The pole lamp generally refers to not installing an automatic lifting device and

## Hinged Pole supplier from China Hinged Pole factory

adopting a bayonet to perform lighting in a slightly smaller range, the light source is generally about six, and the height generally refers to 9-18 meters.